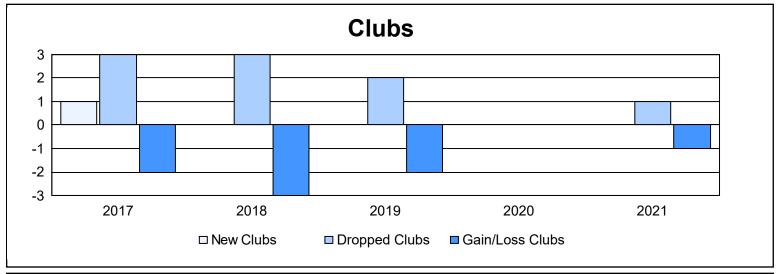

District 25 B As of June 2021 Cumulative

| Year      | New<br>Clubs | Dropped<br>Clubs | Gain/<br>Loss<br>Clubs | New<br>Members | Charter<br>Members | Reinstate<br>Members | Transfer<br>Members | Total<br>Member<br>Added | Total<br>Members<br>Dropped | Gain/<br>Loss<br>Members |
|-----------|--------------|------------------|------------------------|----------------|--------------------|----------------------|---------------------|--------------------------|-----------------------------|--------------------------|
| 2016-2017 | 1            | 3                | -2                     | 87             | 22                 | 5                    | 8                   | 122                      | 186                         | -64                      |
| 2017-2018 | 0            | 3                | -3                     | 131            | 7                  | 4                    | 12                  | 154                      | 150                         | 4                        |
| 2018-2019 | 0            | 2                | -2                     | 102            | 2                  | 4                    | 5                   | 113                      | 141                         | -28                      |
| 2019-2020 | 0            | 0                | 0                      | 46             | 0                  | 9                    | 6                   | 61                       | 130                         | -69                      |
| 2020-2021 | 0            | 1                | -1                     | 53             | 0                  | 7                    | 17                  | 77                       | 176                         | -99                      |
| Average   | 0            | 2                | -2                     | 84             | 6                  | 6                    | 10                  | 105                      | 157                         | -51                      |