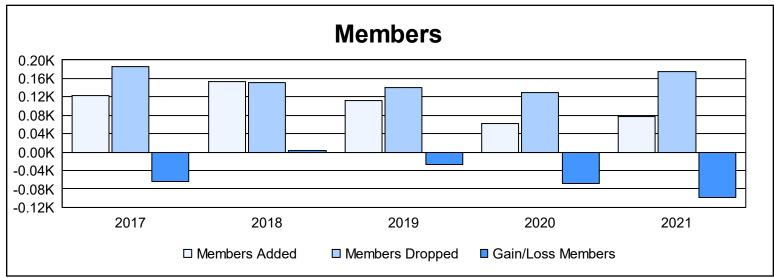

District 25 B As of June 2021 Cumulative

| Year      | New<br>Clubs | Dropped<br>Clubs | Gain/<br>Loss<br>Clubs | New<br>Members | Charter<br>Members | Reinstate<br>Members | Transfer<br>Members | Total<br>Member<br>Added | Total<br>Members<br>Dropped | Gain/<br>Loss<br>Members |
|-----------|--------------|------------------|------------------------|----------------|--------------------|----------------------|---------------------|--------------------------|-----------------------------|--------------------------|
| 2016-2017 | 1            | 3                | -2                     | 87             | 22                 | 5                    | 8                   | 122                      | 186                         | -64                      |
| 2017-2018 | 0            | 3                | -3                     | 131            | 7                  | 4                    | 12                  | 154                      | 150                         | 4                        |
| 2018-2019 | 0            | 2                | -2                     | 102            | 2                  | 4                    | 5                   | 113                      | 141                         | -28                      |
| 2019-2020 | 0            | 0                | 0                      | 46             | 0                  | 9                    | 6                   | 61                       | 130                         | -69                      |
| 2020-2021 | 0            | 1                | -1                     | 53             | 0                  | 7                    | 17                  | 77                       | 176                         | -99                      |
| Average   | 0            | 2                | -2                     | 84             | 6                  | 6                    | 10                  | 105                      | 157                         | -51                      |